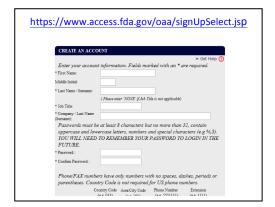

## Whitepaper - Registering a Food Production/Warehousing Facility

The Online FDA Food Registration is similar to the paper version of the registration.

The first step is to set up an account. (Note: type the address exactly as shown)