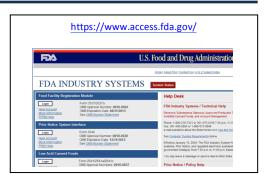

After you have an account, you can login to the FDA Industry Systems.

Once logged in, choose "Food Facility Registration".

FFRM MAIN MENU

Register a Food Facility

Update Facility Registration

Curcod/Owage Registration Status